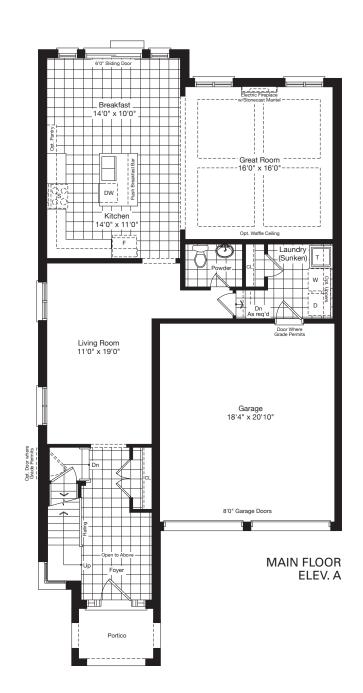

## FLOOR PLAN OPTIONS

The floor plans and elevations shown are pre-construction and may be revised or improved as necessitated by architectural controls and the construction process. The measurements adhere to the rules and regulations of the TARION Warranty Corporation's official method for the calculation of floor area. Actual useable floor space may vary from the stated floor area, as they include OTB areas. All renderings are artist's concept. \*Colour packages may vary slightly from renderings. Refer to sales representative for details. E. & O. E. 38-04