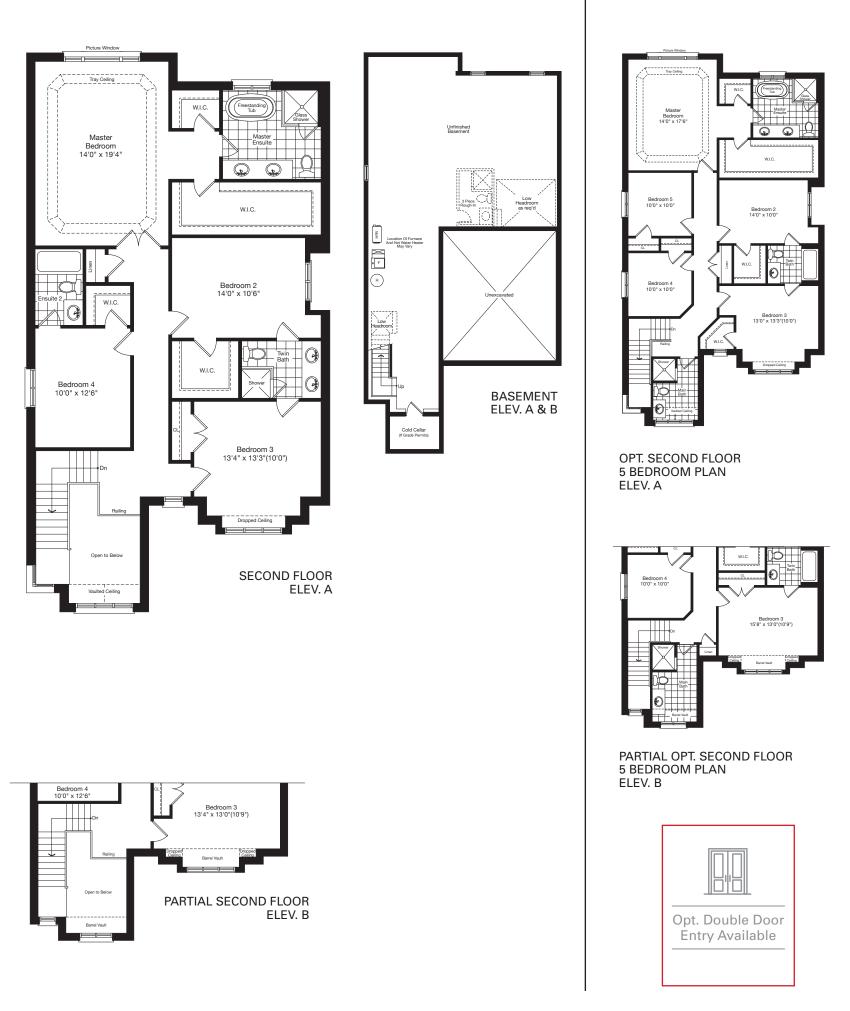

## FLOOR PLAN OPTIONS

The floor plans and elevations shown are pre-construction and may be revised or improved as necessitated by architectural controls and the construction process. The measurements adhere to the rules and regulations of the TARION Warranty Corporation's official method for the calculation of floor area. Actual useable floor space may vary from the stated floor area, as they include OTB areas. All renderings are artist's concept. \*Colour packages may vary slightly from renderings. Refer to sales representative for details. E. & O. E. 38-04